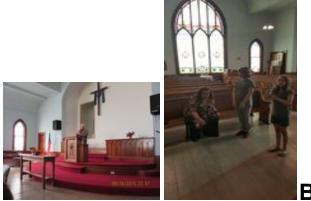

## Antioch Missionary Baptist Church

59 Main St, Dexter, Maine Mail: PO Box 365, Dover Foxcroft, Maine 04426 Pastor George Dever - 207-217-4695

Wow! What a busy summer. Before the national meeting in Orlando, the Antioch members had been praying for God's provisions to finish the sanctuary's needed upgrades. The church had already been blessed with 100 chairs and had the sanctuary painted. All that was left to accomplish was the laying of the carpet. It took two years to complete these upgrades, but we were patiently waiting on the Lord and His timing.

**Before** 