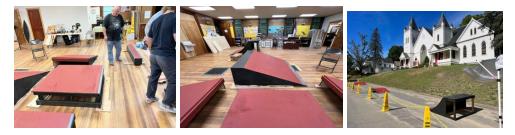

In August, we had the privilege of Brandon and Diana Rutherford and their two children with Cameron, a youth worker visiting with us and building skate ramps to reach the kids in the community. During the festival, we set the ramps in front of the church house. Setting up the ramps in front of the church allowed for opportunities to talk about the Lord and introduce folks to skating boarding.

We have been setting up the ramps at a park in Dexter. We have had kids bring their boards, scooters, and bikes to ride the ramps. We have had a family come out about every time we set the ramps up. Please pray that we can be the witness they need to lead them to Christ. Please pray with us to find a permanent indoor place to set up the ramps.