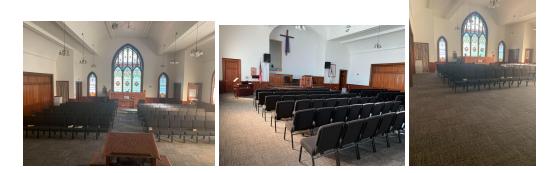

## Antioch Missionary Baptist Church

59 Main St, Dexter, Maine Mail: PO Box 365, Dover Foxcroft, Maine 04426 Pastor George Dever - 207-217-4695

Wow! What a busy summer. Before the national meeting in Orlando, the Antioch members had been praying for God's provisions to finish the sanctuary's needed upgrades. The church had already been blessed with 100 chairs and had the sanctuary painted. All that was left to accomplish was the laying of the carpet. It took two years to complete these upgrades, but we were patiently waiting on the Lord and His timing.

## After

Sponsoring Church: Nevill's Chapel MBC, Mt Pleasant, Texas - Pastor Shawn Findley, Glenn Griffith - Missions Director